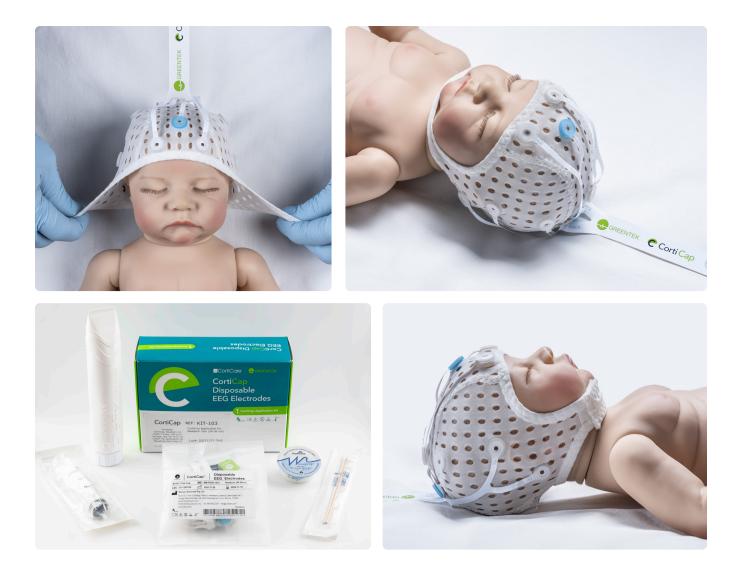

## More Coverage. Less Compromise.

The CortiCap<sup>™</sup>, designed in partnership with Greentek, is a disposable pre-measured EEG electrode set that provides the user a simpler method to quickly apply the 13 scalp electrodes (positioned according to a modified International 10-20 System). The cap is comfortable for the newborn child to wear for extended recordings (48 hours or more) producing high-quality EEG signals when using the recommended electroconductive gel. The CortiCap connects to most EEG recording systems with the innovative M-Quick connector cable, terminated in standard labeled touch-proof pins.

#### **INNOVATIVE DESIGN**

- Single-use, disposable,
  13-channel electrode set
- Sized for neonates, with head circumference of 28-36 cm
- Features moveable electrodes on a 1 cm grid
- Designed for long-term comfort. Mesh cap is cool, silicone cups are soft on the scalp
- Apply, connect and begin recording quickly
- Available as a convenient kit with all needed supplies

#### ENHANCE PATIENT CARE

- Fast application, reducing stress on infant and staff
- Provides high-quality
  EEG recordings
- Compatible with most EEG Systems
- Better assessment than aEEG
- Non-EEG technologists can learn to apply the CortiCap with minimal training