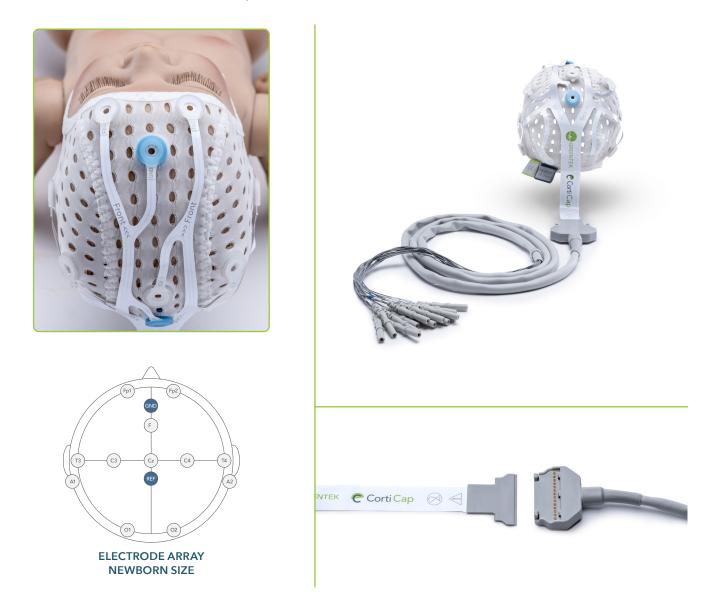

## More Coverage. Less Compromise.

The CortiCap<sup>™</sup>, designed in partnership with Greentek, is a disposable pre-measured EEG electrode set that provides the user a simpler method to quickly apply the 13 scalp electrodes (positioned according to a modified International 10-20 System). The cap is comfortable for the newborn child to wear for extended recordings (48 hours or more) producing high-quality EEG signals when using the recommended electroconductive gel. The CortiCap connects to most EEG recording systems with the innovative M-Quick connector cable, terminated in standard labeled touch-proof pins.

#### **INNOVATIVE DESIGN**

- Single-use, disposable,
  13-channel electrode set
- Sized for neonates, with head circumference of 28-36 cm
- Features moveable electrodes on a 1 cm grid
- Designed for long-term comfort. Mesh cap is cool, silicone cups are soft on the scalp
- Apply, connect and begin recording quickly
- Available as a convenient kit with all needed supplies

#### **TECHNICAL SPECIFICATIONS**

| Cap Material           | Spandex type material with soft chin strap                                                                              |  |  |
|------------------------|-------------------------------------------------------------------------------------------------------------------------|--|--|
| Electrode Material     | Ag/AgCl, patented ink printing on PET film                                                                              |  |  |
| Electrode Cup Material | Soft silicone                                                                                                           |  |  |
| Number of Electrodes   | 13 (with REF and GND)                                                                                                   |  |  |
| Electrode Resistance   | <100 Ω                                                                                                                  |  |  |
| AC Impedance           | <2 kΩ (@ 10 Hz gel to gel)                                                                                              |  |  |
| Adaptor Cable          | able Magnetic connector to 1.5 mm touch-proof sockets (DIN42-802).<br>13 Channels for CortiCap Newborn. Length of 1.5 M |  |  |
| Regulatory Clearance   | Product has CE mark and FDA 510(k) market approval                                                                      |  |  |

#### PART DESCRIPTIONS

| PART #  | DESCRIPTION                                                                                                                   | SIZE    | HEAD CIR |
|---------|-------------------------------------------------------------------------------------------------------------------------------|---------|----------|
| CSE-109 | CortiCap Disposable EEG Electrode Cap, Newborn, Case of 10                                                                    | Newborn | 28-36 cm |
| KIT-103 | CortiCap Application Kit, includes Newborn CortiCap, prep, cotton-tipped applicators, conductive paste and syringe, Case of 5 | Newborn | 28-36 cm |
| ACC-108 | M-Quick Connector Cable for Newborn CortiCap                                                                                  |         |          |